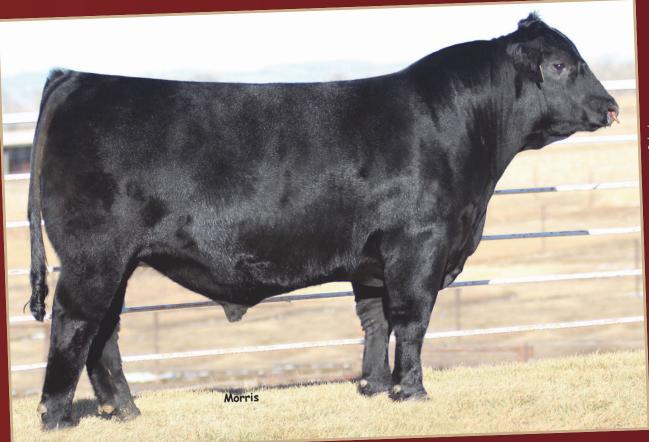

## MAGS ZORBA

9/2/12

DBL Black/HOMO Polled

50% Lim-Flex

MAGS Winston x MAGS Running On Empty

CE: 12 BW: -0.5 WW: 49 YW: 95

MA: 17 CM: 4 SC: -0.2

BW: 86 • Adj. WW: 832 • Adj. YW: 1,280

SC: 36.88 • UREA: 15.02

UFAT: .16 • UIMF: 2.94

Zorba is a powerful young sire who combines balance, fleshing ability, robust performance and genuine calving-ease into a strong-numbered, attractive package. His first calves are due this spring with many more in the fall. He should be the perfect complement to our Wazowski and Yard Boss daughters. Sires of this caliber complement our aggressive AI program.